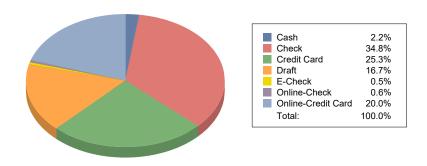

1,432.99)  |
|                    | \$(97,978.08)  |
| Customer Portal    |                |
| Online-Check       | \$(1,336.60)   |
| Online-Credit Card | \$(54,273.34)  |
|                    | \$(55,609.94)  |
| IVR                |                |
| Credit Card        | \$(3,073.34)   |
| E-Check            | \$(618.25)     |
|                    | \$(3,691.59)   |
| Lockbox            |                |
| Check              | \$(97,017.84)  |
|                    | \$(97,017.84)  |
| Manual             |                |
| Cash               | \$(5,519.06)   |
| Check              | \$(17,071.75)  |
| Credit Card        | \$(18,763.08)  |
| E-Check            | \$(956.85)     |
|                    | \$(42,310.74)  |
| Totals             | \$(296,608.19) |

## **Payment Breakdown**



# Gallons Consumed vs. Billed NOVEMBER 2024

| GALLONS    | GALLONS    | PUMPED BUT | WATER LOSS |
|------------|------------|------------|------------|
| PUMPED     | BILLED     | NOT BILLED | PERCENTAGE |
| 32,324,958 | 23,500,320 | 8,824,638  | 27.30%     |



#### 30 DAYS IN BILLING CYCLE: 10/11/24-11/10/24

Repairs, leaks, etc. rendering unverifiable consumption

10/11/24: 2194 Landers Ave. - Replaced service line

10/29/24: 208 Ash St. - Replaced service

10/28/24: 1537 Roberts Creek Rd. - Repair 4" main 11/02/24: 518/593 Corona Loop - Repair leak 11/12/24: 4330 Coronado - Repair service 11/18/24: 2941 Hwy 99 S. - Repair 10" main

| 2022-2023 | DIFFERENCE<br>GALLONS | WATER<br>LOSS % | 2023-2024 | DIFFERENCE<br>GALLONS | WATER<br>LOSS % | 2024-2024 | DIFFERENCE<br>GALLONS | WATER<b