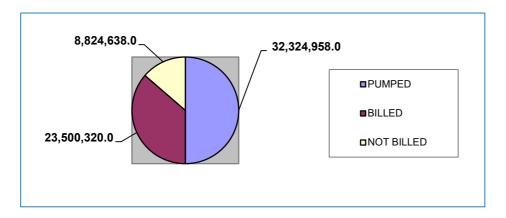

rd        | \$(3,073.34)   |
| E-Check            | \$(618.25)     |
|                    | \$(3,691.59)   |
| Lockbox            |                |
| Check              | \$(97,017.84)  |
|                    | \$(97,017.84)  |
| Manual             |                |
| Cash               | \$(5,519.06)   |
| Check              | \$(17,071.75)  |
| Credit Card        | \$(18,763.08)  |
| E-Check            | \$(956.85)     |
|                    | \$(42,310.74)  |
| Totals             | \$(296,608.19) |

## **Payment Breakdown**



# Gallons Consumed vs. Billed NOVEMBER 2024

| GALLONS    | GALLONS    | PUMPED BUT | WATER LOSS |
|------------|------------|------------|------------|
| PUMPED     | BILLED     | NOT BILLED | PERCENTAGE |
| 32,324,958 | 23,500,320 | 8,824,638  | 27.30%     |



#### 30 DAYS IN BILLING CYCLE: 10/11/24-11/10/24

Repairs, leaks, etc. rendering unverifiable consumption

10/11/24: 2194 Landers Ave. - Replaced service line

10/29/24: 208 Ash St. - Replaced service

10/28/24: 1537 Roberts Creek Rd. - Repair 4" main 11/02/24: 518/593 Corona Loop - Repair leak 11/12/24: 4330 Coronado - Repair service 11/18/24: 2941 Hwy 99 S. - Repair 10" main

| 2022-2023 | DIFFERENCE<br>GALLONS | WATER<br>LOSS % | 2023-2024 | DIFFERENCE<br>GALLONS | WATER<br>LOSS % | 2024-2024 | DIFFERENCE<br>GALLONS | WATER<br>LOSS % |
|-----------|-----------------------|-----------------|-----------|-----------------------|-----------------|-----------|-----------------------|-----------------|
| JULY      | 7,208,464             | 16.69%          | JULY      | 4,149,640